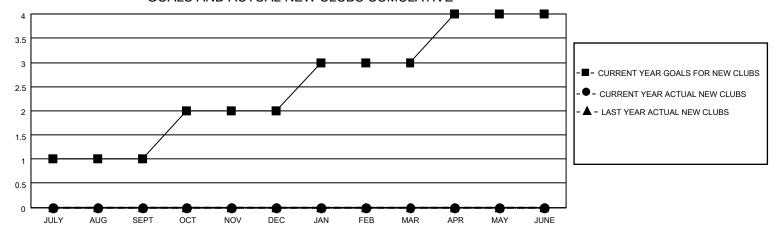

## District 38 N

| Clubs         |               |             |               | Members               |                         |                         |                                                    |  |
|---------------|---------------|-------------|---------------|-----------------------|-------------------------|-------------------------|----------------------------------------------------|--|
|               | RESULTS FOR   | R 2020-2021 |               | RESULTS FOR 2020-2021 |                         |                         |                                                    |  |
| QUARTER       | NEW CLUB GOAL | NEW CLUBS   | DROPPED CLUBS | QUARTER MEN           | MBER GROWTH NET<br>GOAL | MEMBER GROWTH<br>ACTUAL | DROPPED<br>MEMBERS ACTUAL<br>(including transfers) |  |
| JULY/AUG/SEPT | 1             | 0           | 0             | JULY/AUG/SEPT         | 1                       | 7                       | 6                                                  |  |
| OCT/NOV/DEC   | 1             | 0           | 0             | OCT/NOV/DEC           | 1                       | 14                      | 14                                                 |  |
| JAN/FEB/MAR   | 1             | 0           | 0             | JAN/FEB/MAR           | 1                       | 0                       | 0                                                  |  |
| APR/MAY/JUNE  | 1             | 0           | 0             | APR/MAY/JUNE          | 1                       | 0                       | 0                                                  |  |

### GOALS AND ACTUAL NEW CLUBS CUMULATIVE