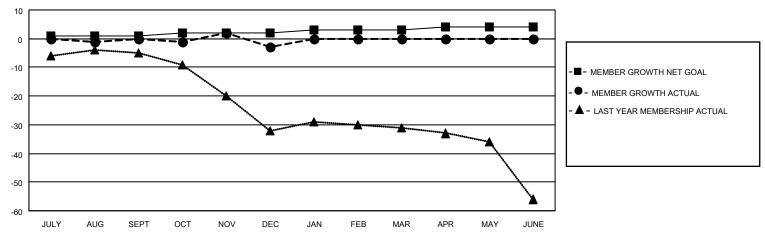

## District 38 N

| Clubs         |               |             |               | Members               |                         |                         |                                                    |  |
|---------------|---------------|-------------|---------------|-----------------------|-------------------------|-------------------------|----------------------------------------------------|--|
|               | RESULTS FOR   | R 2020-2021 |               | RESULTS FOR 2020-2021 |                         |                         |                                                    |  |
| QUARTER       | NEW CLUB GOAL | NEW CLUBS   | DROPPED CLUBS | QUARTER MEN           | MBER GROWTH NET<br>GOAL | MEMBER GROWTH<br>ACTUAL | DROPPED<br>MEMBERS ACTUAL<br>(including transfers) |  |
| JULY/AUG/SEPT | 1             | 0           | 0             | JULY/AUG/SEPT         | 1                       | 7                       | 6                                                  |  |
| OCT/NOV/DEC   | 1             | 0           | 0             | OCT/NOV/DEC           | 1                       | 14                      | 14                                                 |  |
| JAN/FEB/MAR   | 1             | 0           | 0             | JAN/FEB/MAR           | 1                       | 0                       | 0                                                  |  |
| APR/MAY/JUNE  | 1             | 0           | 0             | APR/MAY/JUNE          | 1                       | 0                       | 0                                                  |  |

#### GOALS AND ACTUAL MEMBERS CUMULATIVE

| DROPPED CLUBS: 0 |    | 7 CLUBS OF 29 ADDED 1 OR MORE | GENDER DISTRIBUTION       |                     |     |
|------------------|----|-------------------------------|---------------------------|---------------------|-----|
|                  |    | NEW MEMBERS                   | MALE                      | 504 (70.49%)        |     |
|                  |    |                               | FEMALE                    | 211 (29.51%)        |     |
| DROPPED MEMBERS  |    |                               |                           |                     |     |
| DECEASED         | 6  | CLICK HERE FOR CUMULATIVE     | TOTAL FAMILY UNIT MEMBERS |                     | 138 |
| CLUB CANCELLED   | 0  | MEMBERSHIP DATA               |                           |                     | 70  |
| OTHER            | 14 |                               | FAMILY MEMBER             | IEMBERS PAYING HALF |     |
| TOTAL            | 20 |                               |                           |                     |     |